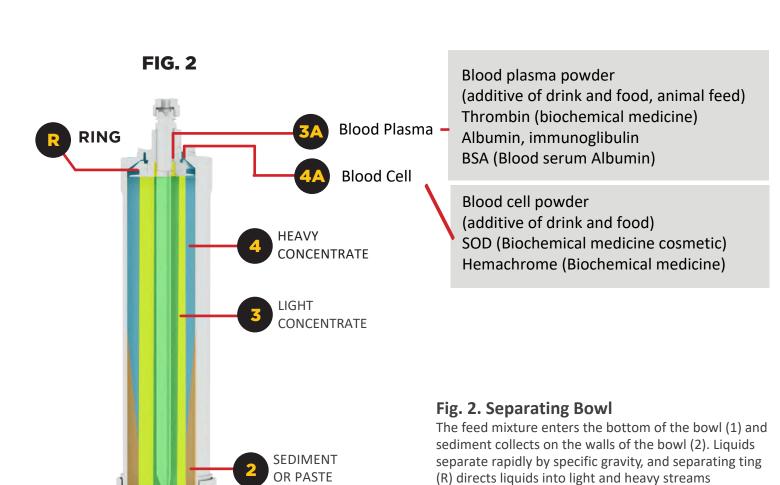

**MIXTURE IN** 

(4A).

(3) and (4) which exit bowl in separate trays at (3A) and