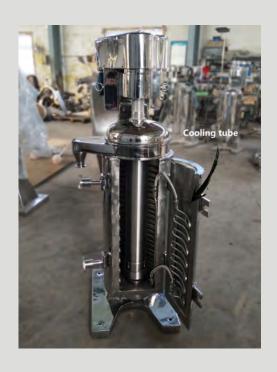

#### **Cooling or Heating Jacket**

Tubular separator capable to assemble the cooling or heating jacket, used for some biological material need temperature control.