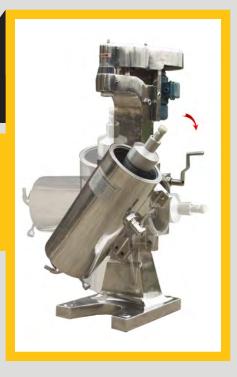

## **OPEN TYPE**

This model allow the operator disassemble and assemble the bowl conveniently, basis on the special Front door design. safety Inspection of the locker and connect with door, ensure the sealing of machine.