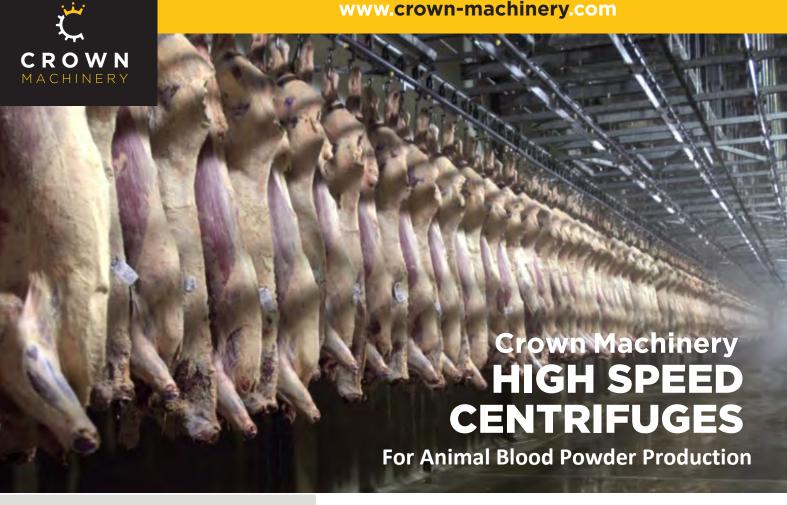

### **Crown-Machinery Tubular Separator**

# **TSX SERIES SEPARATION TYPE**

The Crown Machinery TSX series of tubular separator can be configured as a three phase solutions (Plasma and Blood cell). with the advantage of widely range in animal or human blood, accurate in plasma and blood cell separation, high yield of plasma, special design ensure the blood cell will not be destroied.