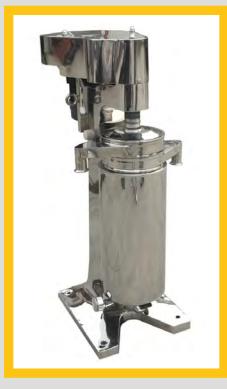

### **SWING TYPE**

Considering of female workers , the swing type can easily pull out the bowl and fit it on the bowl wheel holder. Contrasting with the Open type it need to manually swing the machine body into the horizontal level.