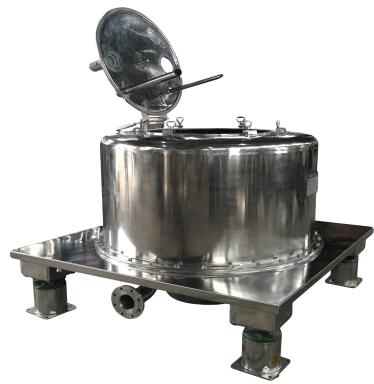

## **FSS Series Filter Centrifuge**

In Filtering centrifuge, the solids & liquids are separated by centrifugal force using a filter media (usually a cloth) mounted over supporting mesh, which are together supported inside the rotating basket. The slurry to be filtered is fed through the feed nozzles to the basket and due to centrifugal force the liquid is forced out through the filter media while solids are retained within the filter media inside the bowl. These solids then separated or discharged by various discharging methods namely - manually, bag lifting basket, through scrapper, operated manually pneumatically/hydraulically, which for different models are available.

FSS Filter Type