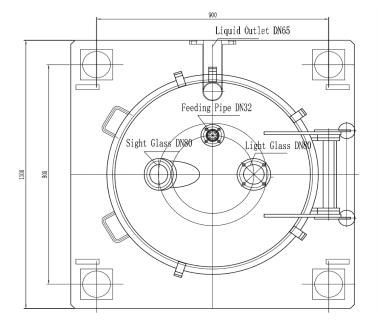

# Filtering Centrifuge Machine Standard Design

The machine has a vertical/horizontal drive shaft, model available in both direct and belt driven arrangements of motor.

The FCS & FSS centrifuge consist motor, shell, bowl parts, upper cover with sight glasses, feeding pipe. The material feed into the bowl through feeding pipe, whole separation process will accomplish inside the bowl. The upper cover is controlled by hydraulic operating system. The electric motor is of the variable frequency drive type or of controlled-torque type.

## **Basic Equipment**

Sedimental or filter bowl parts, feeding and outlet pipe, illuminated sight glass for view of separation situation, flange motor.

## **Material Data**

Bowl body, upper cover and locker S.S304 Frame bottom parts casting iron Feeding and outlet pipe S.S304