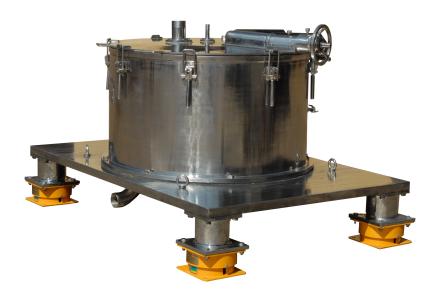

## **FCS Series Sedimentation Centrifuge**

This centrifuge is also suitable for washing large particle material, i.e. Traditional Chinese medicinal materials, at this time, do not need to put the filter bag or assemble a big pore size filter bag which determined by the material particle. All the parts contact with material is made by SUS304 stainless which can fully fit the food grade processing requirement. The inner bowl can be used the filter bag with 400-500 mesh and the material of the filter bag can be customize by client selection.

FCS Sedimentation Type