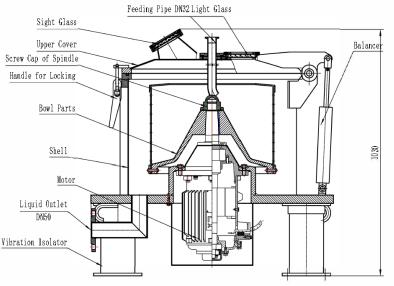

# Filtering Centrifuge Machine Standard Design

The machine has a vertical/horizontal drive shaft, model available in both direct and belt driven arrangements of motor.

The FCS & FSS centrifuge consist motor, shell, bowl parts, upper cover with sight glasses, feeding pipe. The material feed into the bowl through feeding pipe, whole separation process will accomplish inside the bowl. The upper cover is controlled by hydraulic operating system. The electric motor is of the variable frequency drive type or of controlled-torque type.

## **Basic Equipment**

Sedimental or filter bowl parts, feeding and outlet pipe, illuminated sight glass for view of separation situation, flange motor.

## **Material Data**

Bowl body, upper cover and locker S.S304 Frame bottom parts casting iron Feeding and outlet pipe S.S304