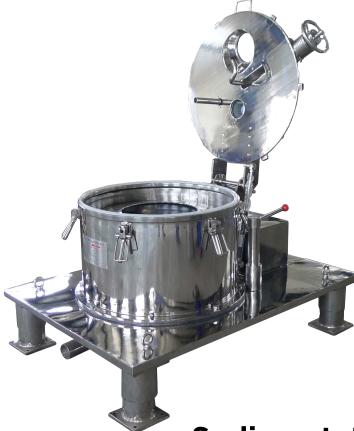

## **FCS Series Sedimentation Centrifuge**

This centrifuge is also suitable for washing large particle material, i.e. Traditional Chinese medicinal materials, at this time, do not need to put the filter bag or assemble a big pore size filter bag which determined by the material particle. All the parts contact with material is made by SUS304 stainless which can fully fit the food grade processing requirement. The inner bowl can be used the filter bag with 400-500 mesh and the material of the filter bag can be customize by client selection.

FCS Sedimentation Type

# Filtering Centrifuge Machine Standard Design

The machine has a vertical/horizontal drive shaft, model available in both direct and belt driven arrangements of motor.

The FCS & FSS centrifuge consist motor, shell, bowl parts, upper cover with sight glasses, feeding pipe. The material feed into the bowl through feeding pipe, whole separation process will accomplish inside the bowl. The upper cover is controlled by hydraulic operating system. The electric motor is of the variable frequency drive type or of controlled-torque type.

## **Basic Equipment**

Sedimental or filter bowl parts, feeding and outlet pipe, illuminated sight glass for view of separation situation, flange motor.