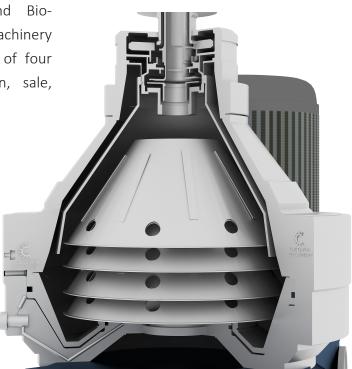

# Sedimentation & Filter Centrifuge

Sedimentation & Filter series centrifuge is used to separate solid from liquid in varies of industries. It works on the principle of centrifugal force. Due to high rotation speed of bowl, lead liquid through drainage pipe and keep the solid inside the bowl. It is widely used in Pharmaceutical, Chemical, Dairy Industry, Textile Industry, Printing and Dyeing Industry and more.

## **FSS Series Filter Centrifuge**

In Filtering centrifuge, the solids & liquids are separated by centrifugal force using a filter media (usually a cloth) mounted over supporting mesh, which are together supported inside the rotating basket. The slurry to be filtered is fed through the feed nozzles to the basket and due to centrifugal force the liquid is forced out through the filter media while solids are retained within the filter media inside the bowl. These solids then separated or discharged by various discharging methods namely - manually, bag lifting basket, through scrapper, operated manually pneumatically/hydraulically, which for different models are available.